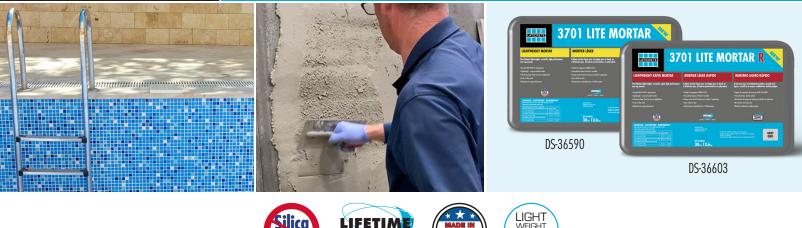

## **3701 Lite Mortar 3701 Lite Mortar R**

LIGHT WEIGHT

3701 Lite Mortar and 3701 Lite Mortar R (Rapid) have carefully selected polymers, portland cement and light weight aggregates. They contain no respirable silica sand and do not require the use of latex admixture, only water. These products weigh half the amount of a conventional thick bed mortar and retain the same coverage rate. Both have excellent performance in vertical/overhead rendering applications and can be used as a mortar bed.

| FEATURES                                                   | BENEFITS                                                                      |
|------------------------------------------------------------|-------------------------------------------------------------------------------|
| Lightweight                                                | Lighter to transport and offers the same coverage as a standard bag of mortar |
| Excellent adhesion                                         | Vertical and overhead applications — can be applied up to $3/4$ " depth       |
| Contains no respirable crystalline silica                  | Improved safety for installers                                                |
| Freeze/thaw stable                                         | Interior and exterior use                                                     |
| Versatile                                                  | Can be used in multiple applications: render/repair mortar/mortar bed         |
| Rapid formula available (Cure time between 1.5 to 2 hours) | Work and complete installations faster                                        |